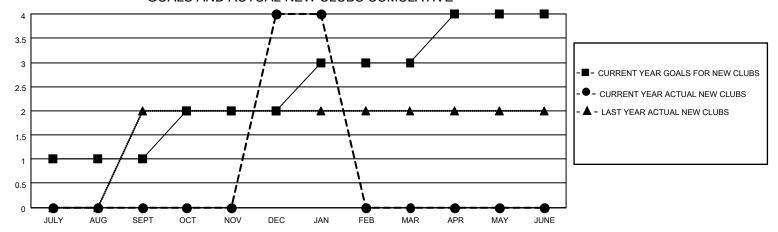

## GOALS AND ACTUAL NEW CLUBS CUMULATIVE

## District 306 C2

| Clubs         |               |             |               | Members               |                        |                         |                                                    |  |
|---------------|---------------|-------------|---------------|-----------------------|------------------------|-------------------------|----------------------------------------------------|--|
|               | RESULTS FOR   | R 2020-2021 |               | RESULTS FOR 2020-2021 |                        |                         |                                                    |  |
| QUARTER       | NEW CLUB GOAL | NEW CLUBS   | DROPPED CLUBS | QUARTER MEME          | BER GROWTH NET<br>GOAL | MEMBER GROWTH<br>ACTUAL | DROPPED<br>MEMBERS ACTUAL<br>(including transfers) |  |
| JULY/AUG/SEPT | 1             | 0           | 0             | JULY/AUG/SEPT         | 15                     | 52                      | 101                                                |  |
| OCT/NOV/DEC   | 1             | 4           | 0             | OCT/NOV/DEC           | 30                     | 131                     | 67                                                 |  |
| JAN/FEB/MAR   | 1             | 0           | 0             | JAN/FEB/MAR           | 30                     | 14                      | 5                                                  |  |
| APR/MAY/JUNE  | 1             | 0           | 0             | APR/MAY/JUNE          | 15                     | 0                       | 0                                                  |  |