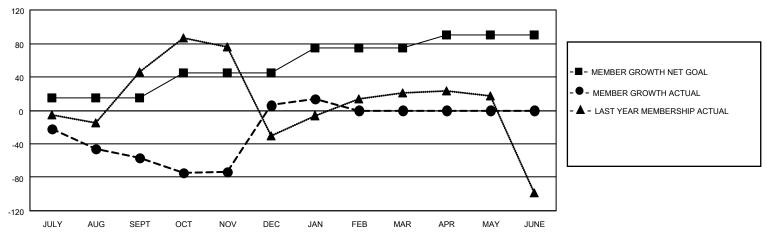

## GOALS AND ACTUAL MEMBERS CUMULATIVE

| DROPPED CLUBS: 0 |     | 33 CLUBS OF 93 ADDED 1 OR MORE<br>NEW MEMBERS | GENDER DISTRIBUTION  MALE 1,741 (76.46%) |                                         |     |
|------------------|-----|-----------------------------------------------|------------------------------------------|-----------------------------------------|-----|
| DROPPED MEMBERS  |     |                                               | FEMALE                                   | 536 (23.54%)                            |     |
| DECEASED         | 5   | CLICK HERE FOR CUMULATIVE                     | TOTAL FAMILY UNIT MEMBERS                |                                         | 839 |
| CLUB CANCELLED   | 0   | MEMBERSHIP DATA                               |                                          | 0.0000000000000000000000000000000000000 | 469 |
| OTHER 168        |     |                                               | FAMILY MEMBERS PAYING HALF DUES          |                                         | 409 |
| TOTAL            | 173 |                                               |                                          |                                         |     |

## District 306 C2

| Clubs         |               |             |               | Members               |                        |                         |                                                    |  |
|---------------|---------------|-------------|---------------|-----------------------|------------------------|-------------------------|----------------------------------------------------|--|
|               | RESULTS FOR   | R 2020-2021 |               | RESULTS FOR 2020-2021 |                        |                         |                                                    |  |
| QUARTER       | NEW CLUB GOAL | NEW CLUBS   | DROPPED CLUBS | QUARTER MEME          | BER GROWTH NET<br>GOAL | MEMBER GROWTH<br>ACTUAL | DROPPED<br>MEMBERS ACTUAL<br>(including transfers) |  |
| JULY/AUG/SEPT | 1             | 0           | 0             | JULY/AUG/SEPT         | 15                     | 52                      | 101                                                |  |
| OCT/NOV/DEC   | 1             | 4           | 0             | OCT/NOV/DEC           | 30                     | 131                     | 67                                                 |  |
| JAN/FEB/MAR   | 1             | 0           | 0             | JAN/FEB/MAR           | 30                     | 14                      | 5                                                  |  |
| APR/MAY/JUNE  | 1             | 0           | 0             | APR/MAY/JUNE          | 15                     | 0                       | 0                                                  |  |